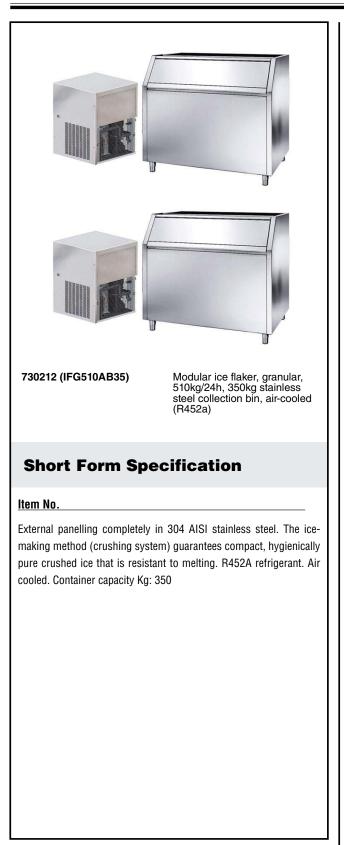

### Ice Flaker 510kg/24h with 350kg bin -Air-cooled

## Main Features

- Compliant to CE requirements for safety.
- Food grade ABS interior.
- Fully automatic in operation.
- Suitable for gravity drain only.
- Rated output is at an ambient air temperature of 21°C and water supply temperature of 15°C.
- Model available in air-cooled version.
- The ice-making method (crushing system) guarantees compact, hygienically pure crushed ice that is resistant to melting.
- Bin included.

## Construction

- Plug as standard (schuko type).
- AISI 304 stainless steel exterior.
- Supplied with flexible water supply and drain hoses.
- Stainless steel spray arms removable without the use of tools.
- Adjustable feet 110-150 mm.
- Environmentally friendly: R452a as refrigerant gas.