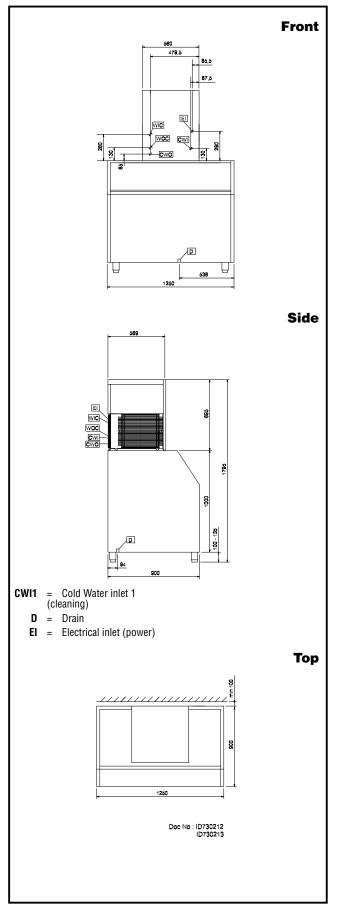

### Electric

| 200-240 V/1 ph/50 Hz<br>1.7 kW                  |                                                            |
|-------------------------------------------------|------------------------------------------------------------|
|                                                 |                                                            |
| 350 kg                                          |                                                            |
|                                                 |                                                            |
| 1250mm<br>900mm<br>1795mm<br>207kg<br>510kg/day |                                                            |
|                                                 | 1.7 kW<br>350 kg<br>1250 mm<br>900 mm<br>1795 mm<br>207 kg |